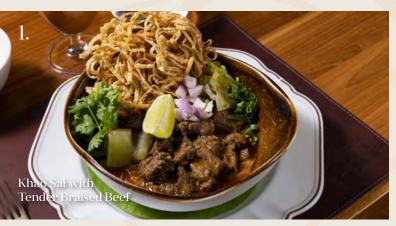

### Uncle Surin's Halal Khao Soi, Hmong Doi Pui (Chiang Mai)

1. Tender Braised Beef
Aromatic Curry Spice Broth with Crispy Egg Noodles

RM 38

2. Free Range Chicken

RM 32