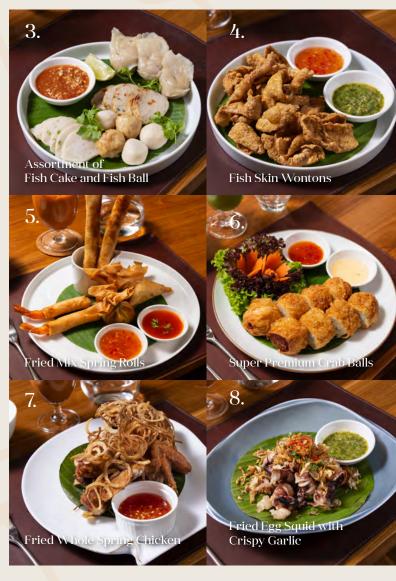

### **Side Dishes**

- and add ons

- 3. Assortment of Fish Cake and Fish Ball with Special Spicy Chilli Sauce RM 20
- 4. Fish Skin Wontons- 6pcs
- 5. Fried Mix Spring Rolls RM 25
- 6. Super Premium Crab Balls- 4pcs
- 7. Fried Whole Spring Chicken (400gms)
- 8. Fried Egg Squid with Crispy Garlic