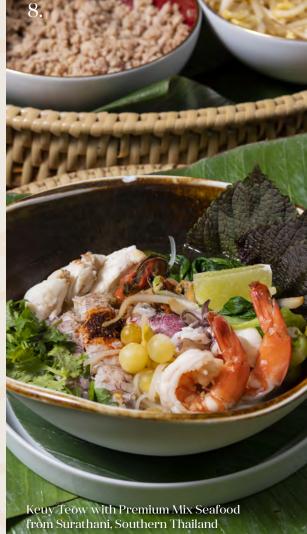

## Thai Keuy Teow Nahm Sai

Clear Noodle Soup

| 9. Mix Fish Ball and <mark>Fi</mark> sh <mark>C</mark> ake                                | $^{\rm RM}28$ |
|-------------------------------------------------------------------------------------------|---------------|
| Imported in weekly from Bangkok                                                           |               |
| 10.Premium Mix S <mark>e</mark> afood From                                                |               |
| Surathani, Sou <mark>th</mark> ern <mark>T</mark> hailand                                 | RM 38         |
| Mantis Shirmp, Green <mark>M</mark> ussels, Eg <mark>g</mark> Squid, Giant Catfish Caviar |               |
| 11. Thai Beef Stew Tender Braised Beef                                                    | RM 38         |
| 12. Mince Chicken and Vegetables                                                          | RM <b>22</b>  |